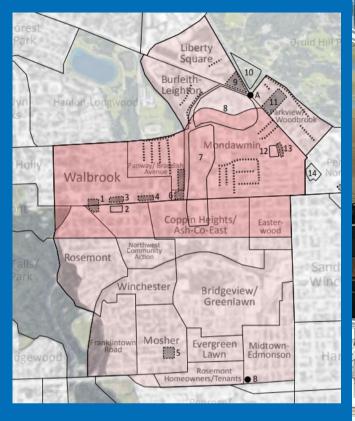

### **Explore Our Neighborhoods!**

- Panway-Braddish
- Robert W. Coleman
- Auchentoroly Terrace (Parkview-Woodbrook)
- Parkway (Burleith-Leighton)
- Liberty Square
- Whittier-Monroe
- Fulton Heights
- Walbrook
- Coppin Heights

- Matthew A. Henson
- NW Community Action
- Easterwood
- Bridgeview-Greenlawn
- Evergreen Lawn
- Midtown-Edmondson
- Rosemont
- Mosher
- Winchester
- Franklintown Road

### **Greater Mondawmin** & Coppin Heights

**Neighborhood Housing** Services of Baltimore www.nhsbaltimore.org

Receive at least \$10,000 in **DOWN PAYMENT ASSISTANCE!** 