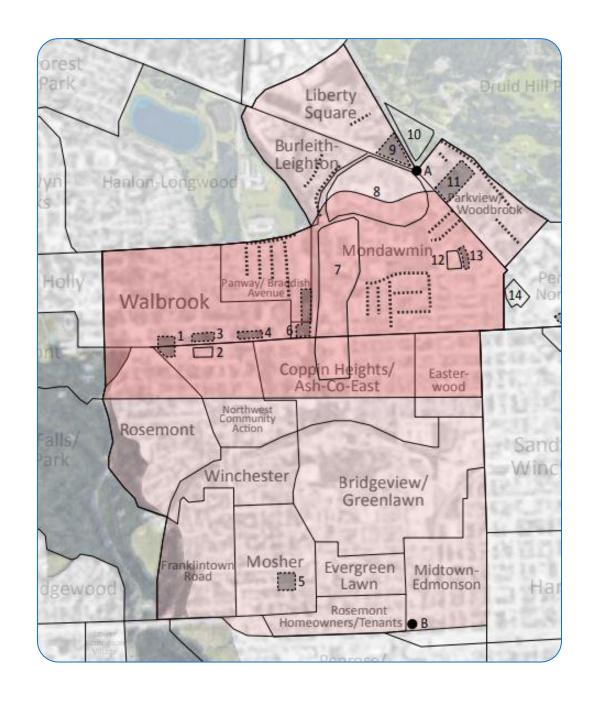

### Neighborhoods in the DPA Service Area

#### PANWAY-BRADDISH 21216

# ROBERT W. COLEMAN 21216

### **AUCHENTOROLY TERRACE**

(PARKVIEW- WOODBROOK)
21217

#### MONDAWMIN 21217

### **PARKWAY**

(BURLEITH-LEIGHTON)

21215

# LIBERTY SQUARE 21215

# WHITTIER-MONROE 21217

# FULTON HEIGHTS 21217

## COPPIN HEIGHTS (ASH-CO EAST) 21216