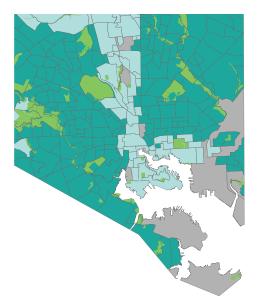

## INCENTIVE ELIGIBILITY

- Eligible for \$10,000 Incentive
- Eligible for \$5,000 Incentive
- Non-Residential

### Baltimore City Employee Homeownership Program Eligibility

Eligible for \$10,000 Incentive
Eligible for \$5,000 Incentive
Non-Residential

#### Neighborhoods Eligible for \$10,000 Incentive

Allendale Arcadia Arlington Armistead Gardens Ashburton Auchentoroly-Parkwood **Baltimore Highlands** Barclay **Barre Circle** Bayview Beechfield Belair-Edison Belair-Parkside Belvedere Berea Better Waverly **Beverly Hills Biddle Street** Boyd-Booth Bridgeview/Greenlawn Broadway East **Broening Manor** Brooklyn Callaway-Garrison Cameron Village

### **Neighborhoods Eligible for \$5,000 Incentive**

Abell Baltimore Peninsula Bellona-Gittings Blythewood Bolton Hill Brewers Hill **Butchers Hill** Canton Cedarcroft Charles North **Charles Village** Cheswolde Cross Country Downtown Downtown West Evergreen Federal Hill Fells Point Franklintown Greektown Greenmount West Guilford

#### **Non-Residential**

Canton Industrial Area Dundalk Marine Terminal Fairfield Area Hawkins Point Holabird Industrial Park Johns Hopkins Homewood Loyola/Notre Dame Penn-Fallsway Pulaski Industrial Area Spring Garden Industrial Area