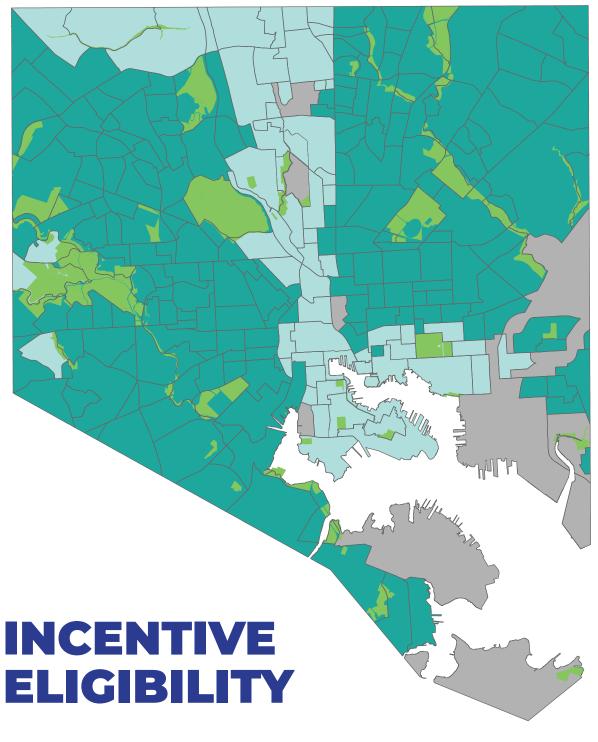

# INCENTIVE ENHANCEMENT

Receive Up to \$10,000 Toward Your Home Purchase!

The current \$5,000 incentive is still available across the City.

**For a limited time:** Purchase in 205 of the City's most affordable neighborhoods and receive **double** the incentive — **\$10,000** (see map on reverse).

### Limitations:

- Fixed-rate mortgages only (co-signers, cash sales, and owner-financing are not permitted).
- No household income restriction.
- Not limited to first-time homebuyers.

- Eligible for \$10,000 Incentive
- Eligible for \$5,000 Incentive
- Non-Residential

# Baltimore City Employee Homeownership Program Eligibility

- Eligible for \$10,000 Incentive
- Eligible for \$5,000 Incentive
- Non-Residential